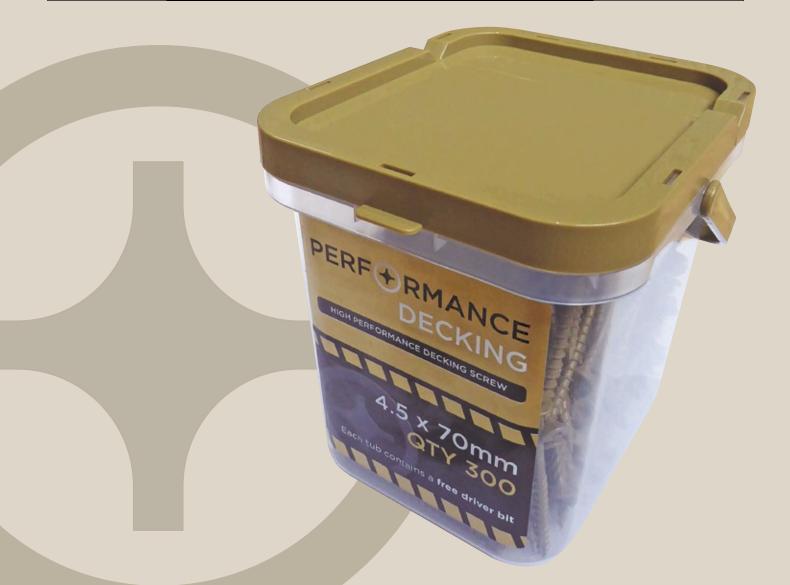

## **Product Range**

| Size       | Product<br>Code | Driver Bit<br>Type / Size | Tub Qty | Tubs Per<br>Case |
|------------|-----------------|---------------------------|---------|------------------|
| 50 x 4.5mm | PD50TUB500      | PZ2 & S2                  | 500     | 6                |
| 60 x 4.5mm | PD60TUB500      | PZ2 & S2                  | 500     | 6                |
| 70 x 4.5mm | PD70TUB300      | PZ2 & S2                  | 300     | 6                |
| 80 x 4.5mm | PD80TUB300      | PZ2 & S2                  | 300     | 6                |