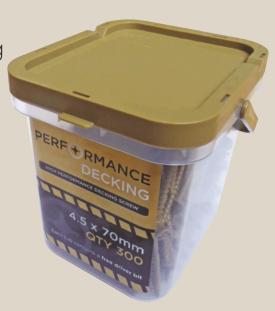

## **Product Range**

| Size       | Product<br>Code | Driver Bit<br>Type / Size | Tub Qty | Tubs Per<br>Case |
|------------|-----------------|---------------------------|---------|------------------|
| 50 x 4.5mm | PD50TUB500      | PZ2 & S2                  | 500     | 6                |
| 60 x 4.5mm | PD60TUB500      | PZ2 & S2                  | 500     | 6                |
| 70 x 4.5mm | PD70TUB300      | PZ2 & S2                  | 300     | 6                |
| 80 x 4.5mm | PD80TUB300      | PZ2 & S2                  | 300     | 6                |