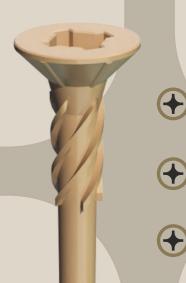

## PERF RMANCE DECKING

HIGH PERFORMANCE DECKING SCREW

- Pozi Square Head
  For versatile application with multiple driver bits
- Self-Countersinking Ribs
  For improved countersinking and a flush finish
- Locking Thread
  Allows the screw to lock the decking board giving no board movement
- ACQ Corrosion Resistant Coating
  A minimum of 1000 hours
  on a salt spray test
- Serrated Thread
  Cuts through wood and reduces torque
- Type 17 Cut Point
  Reduces splitting and the
  requirement for pre-drilling